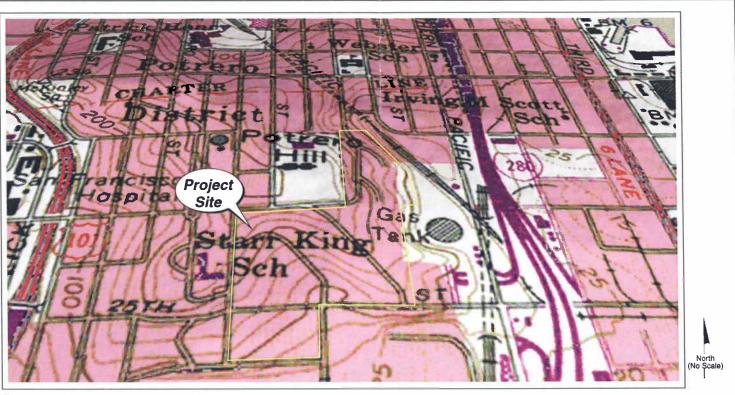

# 1 BACKGROUND

The Site is located on top of Potrero Hill and is generally bounded by Wisconsin Street to the West, 25<sup>th</sup> Street and 26<sup>th</sup> Street to the South, and the Potrero Recreation Center and 23<sup>nd</sup> Street to the North. The eastern edge of the property sits on a ridge paralleling Pennsylvania Street and Texas Street below. The Site is very steep with grades that exceed 30 percent in some locations. The Site reportedly covers approximately 33 acres of land.

# Topography

A topographic map for the Site vicinity was reviewed and is summarized in the following table:

| Reported Elevation              | 200 feet above mean sea level                                             |
|---------------------------------|---------------------------------------------------------------------------|
| <b>Reported Slope Direction</b> | Reportedly slopes down to the south, southeast, and east                  |
| Source                          | United States Geological Survey 7.5 Minute Topographic Map, San Francisco |
|                                 | North Quadrangle, California - San Francisco, 1968                        |