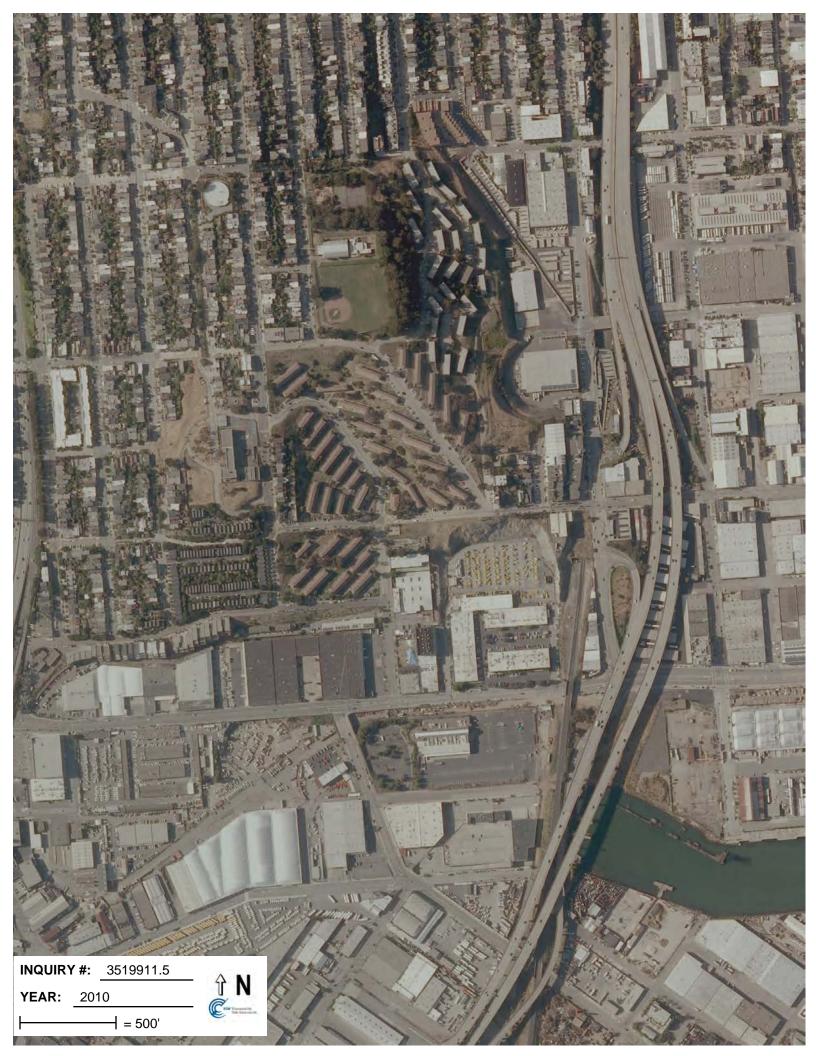

# 1 BACKGROUND

The Site is located on top of Potrero Hill and is generally bounded by Wisconsin Street to the West, 25<sup>th</sup> Street and 26<sup>th</sup> Street to the South, and the Potrero Recreation Center and 23<sup>nd</sup> Street to the North. The eastern edge of the property sits on a ridge paralleling Pennsylvania Street and Texas Street below. The Site is very steep with grades that exceed 30 percent in some locations. The Site reportedly covers approximately 33 acres of land.

# SITE RECONNAISSANCE

On June 10, 11, and 12, 2009, SCS personnel conducted a Site reconnaissance to observe and document existing Site conditions.<sup>i</sup> The general Site location is shown in Figure 1 and a Site and Site vicinity plan is shown in Figure 2. Selected color photographs of the Site and adjacent properties are presented as Figures 3a through 3m.