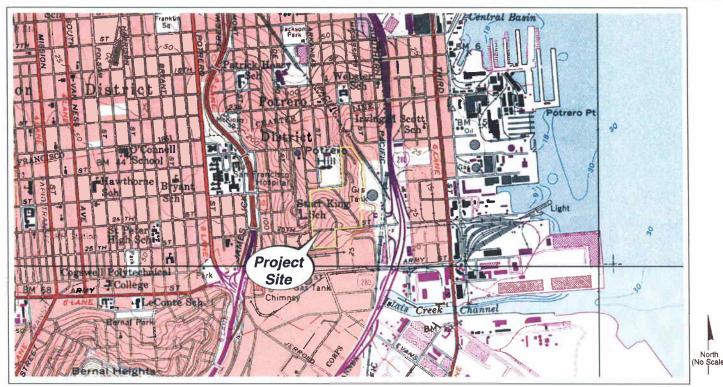

# 1 BACKGROUND

The Site is located on top of Potrero Hill and is generally bounded by Wisconsin Street to the West, 25<sup>th</sup> Street and 26<sup>th</sup> Street to the South, and the Potrero Recreation Center and 23<sup>nd</sup> Street to the North. The eastern edge of the property sits on a ridge paralleling Pennsylvania Street and Texas Street below. The Site is very steep with grades that exceed 30 percent in some locations. The Site reportedly covers approximately 33 acres of land.

# Topography

A topographic map for the Site vicinity was reviewed and is summarized in the following table:

| Reported Elevation              | 200 feet above mean sea level                                             |
|---------------------------------|---------------------------------------------------------------------------|
| <b>Reported Slope Direction</b> | Reportedly slopes down to the south, southeast, and east                  |
| Source                          | United States Geological Survey 7.5 Minute Topographic Map, San Francisco |
|                                 | North Quadrangle, California - San Francisco, 1968                        |