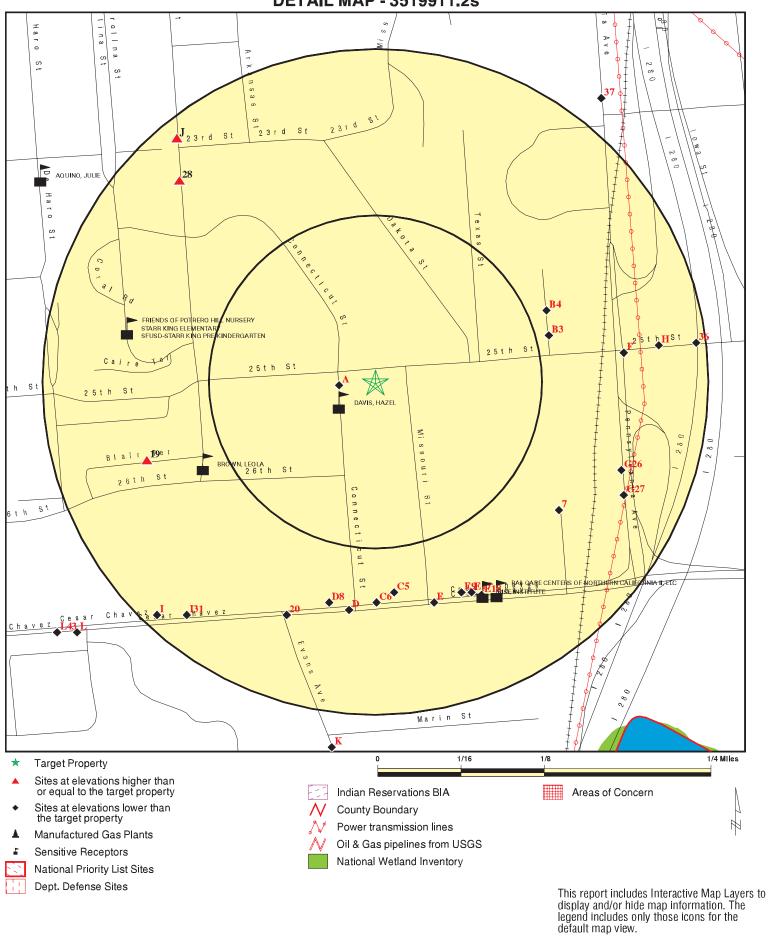

# **Current Site Vicinity Conditions**

The following table summarizes land use and observations in the immediate Site vicinity.<sup>viii</sup> For the purpose of this Report, the immediate Site vicinity includes those properties judged to be adjacent<sup>7</sup> to the Site.

| Direction | Land Use                                                                                                                                                                                                                                                  | Comments                                                                                                                                    |
|-----------|-----------------------------------------------------------------------------------------------------------------------------------------------------------------------------------------------------------------------------------------------------------|---------------------------------------------------------------------------------------------------------------------------------------------|
| North     | <ul> <li>999 Wisconsin Street, and 1800 to 1824 23<sup>rd</sup> Street<br/>(multi-family residential [MFR]) (Figure 3e-2)</li> <li>789 Arkansas Street<br/>(Potrero Hills Recreation Center) (Figure 3f-1)</li> <li>696 to 698 Missouri Street</li> </ul> | No obvious indications of<br>the use, storage, or<br>generation of hazardous<br>materials/wastes or<br>petroleum products were<br>observed. |
|           | (MFR) (Figure 3f-2)                                                                                                                                                                                                                                       |                                                                                                                                             |
|           | 650 to 670 Texas Street<br>(MFR) (Figure 3g-1)                                                                                                                                                                                                            |                                                                                                                                             |

### SCS ENGINEERS

| Direction | Land Use                                                                       | Comments                                                                       |
|-----------|--------------------------------------------------------------------------------|--------------------------------------------------------------------------------|
|           | 790 Pennsylvania Street<br>(California Mini Storage) (Figure 3g-2)             | No obvious indications of<br>the use, storage, or<br>generation of hazardous   |
|           | 898 Pennsylvania Street<br>(Trayer Engineering Corporation) (Figure 3h-1)      | materials/wastes or<br>petroleum products were<br>observed; however,           |
| East      | 900 Pennsylvania Street<br>(San Francisco Food Bank) (Figure 3h-2)             | hazardous materials/<br>wastes are judged likely to<br>be present at adjacent  |
|           | 1030 to 1079 Texas Street<br>(MFR)                                             | facilities as discussed in the<br>Permits section below.                       |
|           | 1518 to 1522 25 <sup>th</sup> Street<br>(MFR)                                  |                                                                                |
| South     | 1232 Connecticut Street<br>(San Francisco Millwork Incorporated) (Figure 3i-2) | Hazardous<br>materials/wastes or<br>petroleum products use,                    |
|           | 1113 Connecticut Street<br>(Heieck Supply)                                     | storage, or generation<br>were observed and are<br>discussed in the Additional |
|           | 1200 Mississippi Street<br>(Yellow Cab Corporation) ( Figure 3i-1)             | SCS Research section<br>below.                                                 |
| West      | 1208 to 1280 Wisconsin Street<br>(SFRs)                                        | No obvious indications of<br>the use, storage, or<br>generation of hazardous   |
|           | 1105 to 1926 Wisconsin Street<br>(SFR and MFR)                                 | materials/wastes or<br>petroleum products were<br>observed                     |
|           | 1106 to 1120 Wisconsin Street<br>Star King Elementary School) (Figure 3j-2)    |                                                                                |
|           | 1000 to 1050 Wisconsin Street<br>(SFR, MFR, and Health Center)                 |                                                                                |