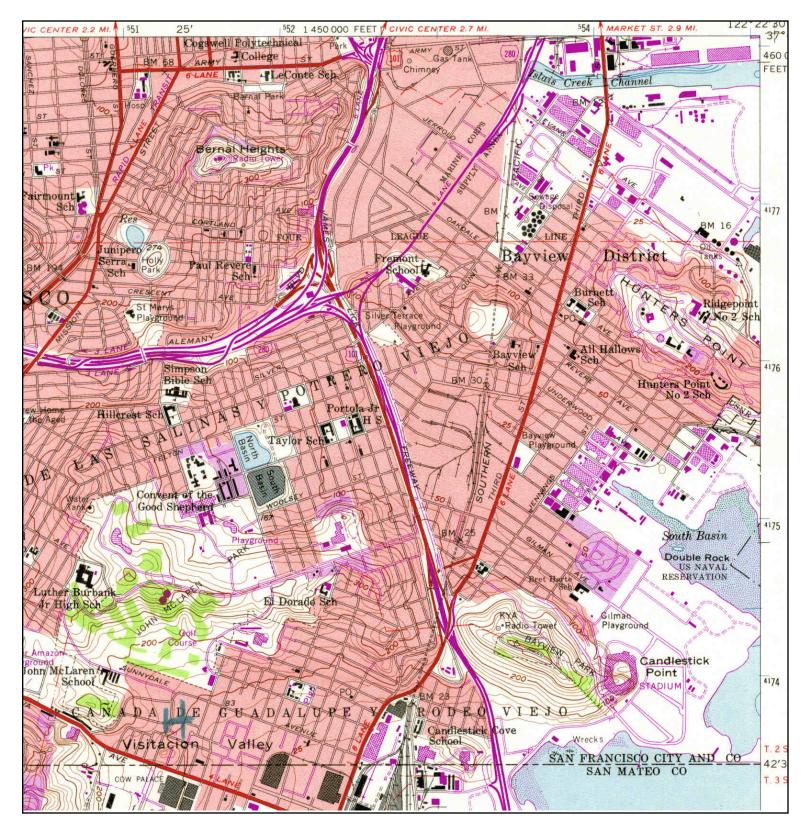

# 1 BACKGROUND

The Site is located on top of Potrero Hill and is generally bounded by Wisconsin Street to the West, 25<sup>th</sup> Street and 26<sup>th</sup> Street to the South, and the Potrero Recreation Center and 23<sup>nd</sup> Street to the North. The eastern edge of the property sits on a ridge paralleling Pennsylvania Street and Texas Street below. The Site is very steep with grades that exceed 30 percent in some locations. The Site reportedly covers approximately 33 acres of land.

# SITE RECONNAISSANCE

On June 10, 11, and 12, 2009, SCS personnel conducted a Site reconnaissance to observe and document existing Site conditions.<sup>i</sup> The general Site location is shown in Figure 1 and a Site and Site vicinity plan is shown in Figure 2. Selected color photographs of the Site and adjacent properties are presented as Figures 3a through 3m.