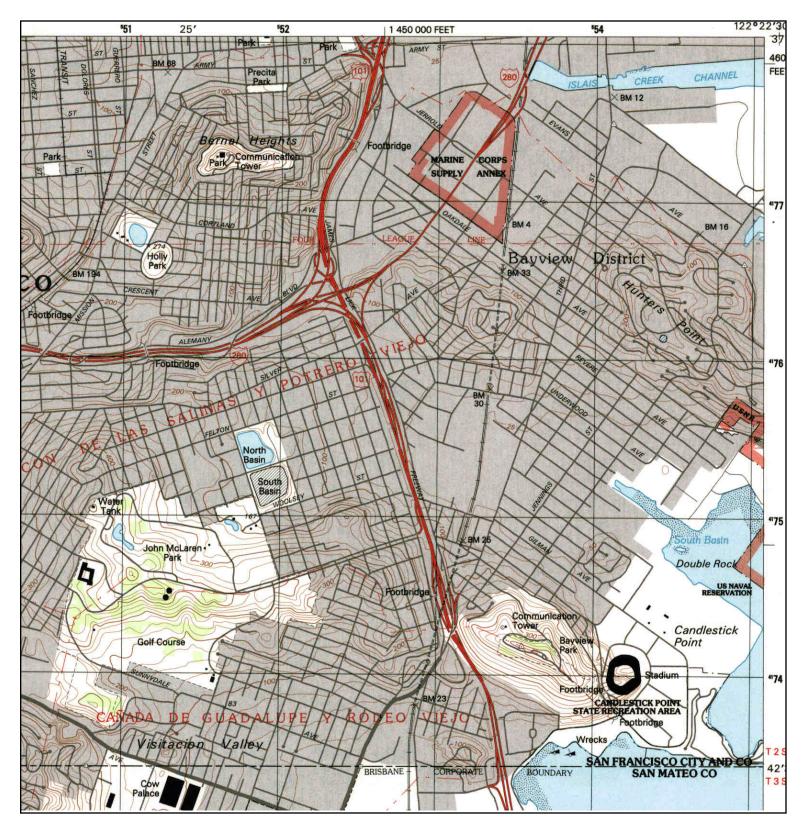

# 1 BACKGROUND

The Site is located on top of Potrero Hill and is generally bounded by Wisconsin Street to the West, 25<sup>th</sup> Street and 26<sup>th</sup> Street to the South, and the Potrero Recreation Center and 23<sup>nd</sup> Street to the North. The eastern edge of the property sits on a ridge paralleling Pennsylvania Street and Texas Street below. The Site is very steep with grades that exceed 30 percent in some locations. The Site reportedly covers approximately 33 acres of land.

# SITE RECONNAISSANCE

On June 10, 11, and 12, 2009, SCS personnel conducted a Site reconnaissance to observe and document existing Site conditions.<sup>i</sup> The general Site location is shown in Figure 1 and a Site and Site vicinity plan is shown in Figure 2. Selected color photographs of the Site and adjacent properties are presented as Figures 3a through 3m.