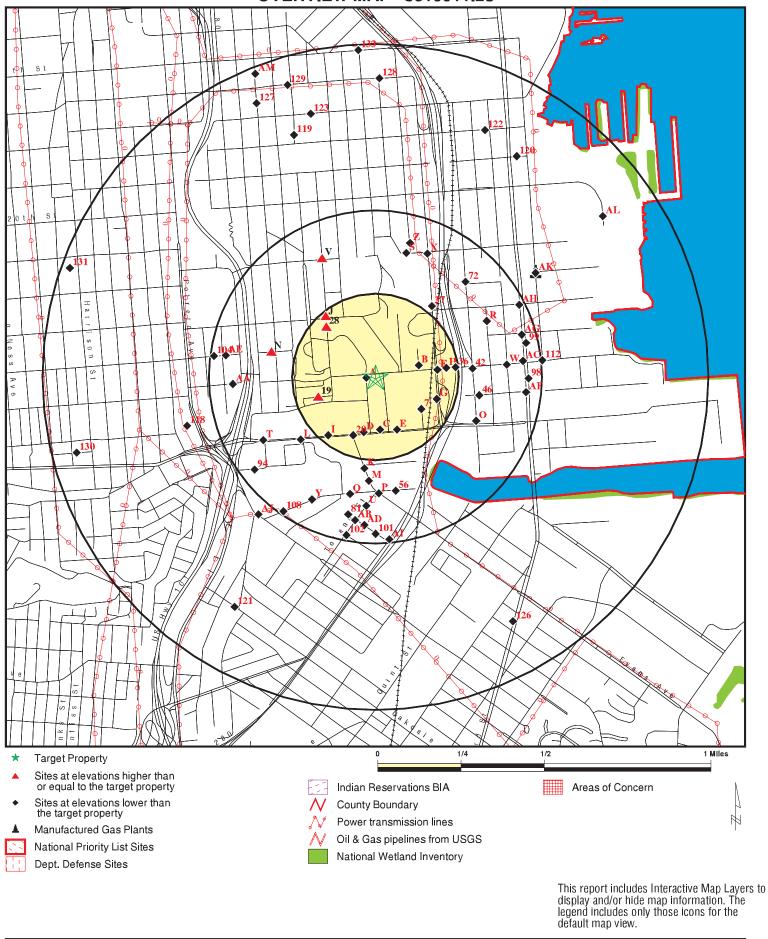

# Environmental FirstSearch™ Site Assessment Report

A Site Assessment Report<sup>ix</sup> was prepared by the FirstSearch Technologies Corporation (FirstSearch) for the Site. Local, state, and federal regulatory databases were reviewed for the Site and for those facilities within up to 1 mile of the Site. The FirstSearch report was reported to have been prepared in general accordance with the ASTM standard for the regulatory database review for Phase I Environmental Site Assessments. The locations of the referenced facilities relative to the Site are shown on FirstSearch's *Map of Sites within One Mile*, which is included in its report. A description of the various databases, as well as the date each database was most recently updated, is included in the FirstSearch report. The FirstSearch report is attached as an appendix to this Report.

Based on a review of the FirstSearch Report, the following table summarizes the facilities within the selected search circumferences, and whether the Site or a facility that was interpreted to be adjacent to the Site was listed on each database.