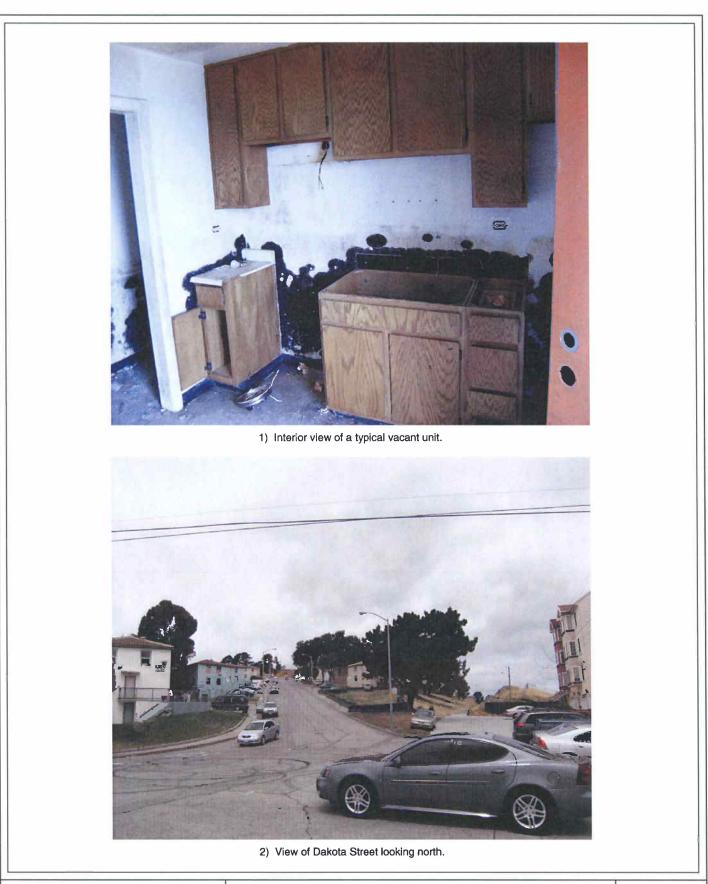

The following table summarizes information in connection with the Site buildings:

Potrero Annex complex consists of 137 units in 23 buildings located on a steep slope at the northeast slope of Potrero Hill. This portion of the Site is bound by Missouri Street, 22<sup>nd</sup> Street, Pennsylvania Street and Watchman Way. This portion of the Site reportedly covers 15.4 acres and slopes steeply down from north to south, from 22<sup>nd</sup> Street to 23<sup>rd</sup> Street. A typical view of the interior of an apartment unit is shown in Figure 3d-1. The footprint of each building is

aligned with the natural topography so that they are each oriented according to the slope (Figure 3d-2).

Each of the buildings is rectangular in plan, constructed of concrete block-wood-framed, stuccocovered exterior walls, built over a concrete foundation. Roofs were observed to be wood framed and covered with mineral cap sheet. Because of the steep slope of the Site, elevation from street of one end of each building is three levels, while the other ends encoprises only two levels.