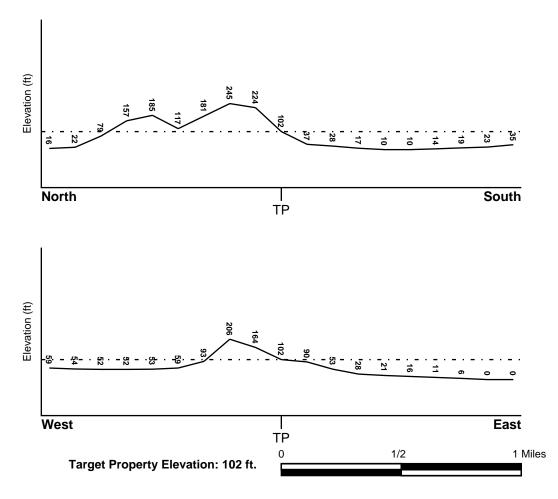

# Topography

A topographic map for the Site vicinity was reviewed and is summarized in the following table:

| Reported Elevation              | 200 feet above mean sea level                                             |
|---------------------------------|---------------------------------------------------------------------------|
| <b>Reported Slope Direction</b> | Reportedly slopes down to the south, southeast, and east                  |
| Source                          | United States Geological Survey 7.5 Minute Topographic Map, San Francisco |
|                                 | North Quadrangle, California - San Francisco, 1968                        |

# Hydrogeology

Data regarding groundwater depth and flow direction for the Site were not readily available. In the absence of Site-specific data, groundwater depth and flow direction information was reviewed for a property located adjacent to the south of the Site.

| Property Location | Approximately 250 feet south of the Site (1095 Indiana Street)                        |  |  |
|-------------------|---------------------------------------------------------------------------------------|--|--|
| Reported Depth    | eported Depth 7 to 9 feet below grade. The Site is on top of a hill approximately 200 |  |  |
|                   | feet above sea level. Therefore groundwater depth is estimated to be 207              |  |  |
|                   | to 209 feet below grade at the Site.                                                  |  |  |