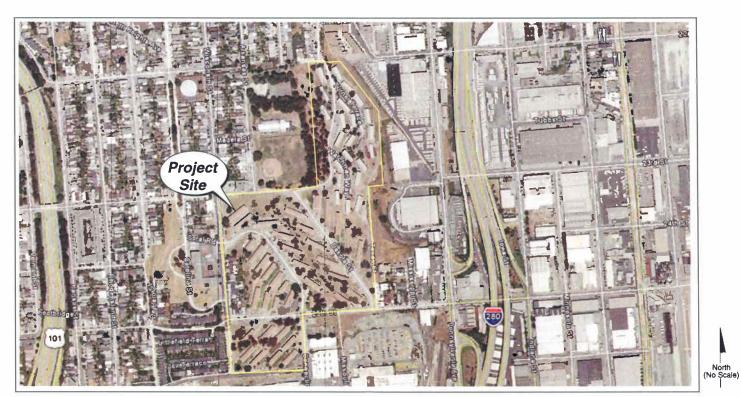

# 1 BACKGROUND

The Site is located on top of Potrero Hill and is generally bounded by Wisconsin Street to the West, 25<sup>th</sup> Street and 26<sup>th</sup> Street to the South, and the Potrero Recreation Center and 23<sup>nd</sup> Street to the North. The eastern edge of the property sits on a ridge paralleling Pennsylvania Street and Texas Street below. The Site is very steep with grades that exceed 30 percent in some locations. The Site reportedly covers approximately 33 acres of land.

# SITE RECONNAISSANCE

On June 10, 11, and 12, 2009, SCS personnel conducted a Site reconnaissance to observe and document existing Site conditions.<sup>i</sup> The general Site location is shown in Figure 1 and a Site and Site vicinity plan is shown in Figure 2. Selected color photographs of the Site and adjacent properties are presented as Figures 3a through 3m.