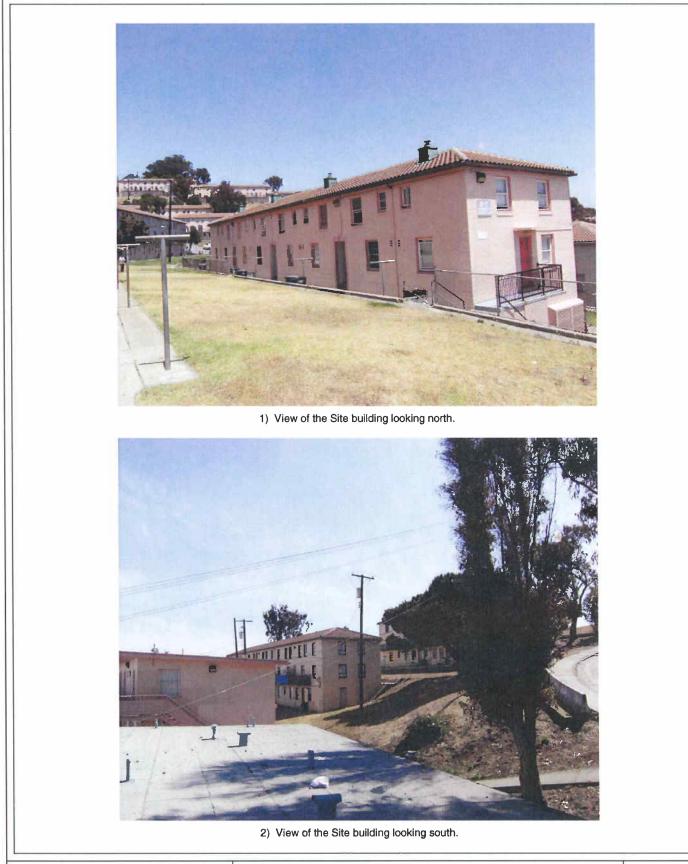

# SITE RECONNAISSANCE

On June 10, 11, and 12, 2009, SCS personnel conducted a Site reconnaissance to observe and document existing Site conditions.<sup>i</sup> The general Site location is shown in Figure 1 and a Site and Site vicinity plan is shown in Figure 2. Selected color photographs of the Site and adjacent properties are presented as Figures 3a through 3m.

# General Information

The following table summarizes general information in connection with the Site:

| Address          | 1 to 11, 15 to 29, 33 to 43, 40 to 54, 51 to 65, 71 to 81, and 85<br>to 95 Turner Terrace; 1 to 11, 15 to 29, 31 to 43, 47 to 61, 65 to<br>79, and 85 to 97 Watchman Way; 700 to 714, 701 to 717, 730 to<br>744, 750 to 765, 762 to 774, 771 to 783, 803 to 815, 853 to<br>861, 873 to 879, and 901 to 915 Missouri Street; 1001 to 1029,<br>and 1255 to 1275 Wisconsin Street; 1720 to 1740, and 1800 to<br>1828 26 <sup>th</sup> Street; 900 to 914, 901 to 1079, 918 to 946, 950 to<br>978, 1000 to 1028, 1032 to 1050, 1054 to 1068, 1072 to 1090,<br>1100 to 1120, and 1130 to 1149 Connecticut Street; 1620 to<br>1638, 1700 to 1720, 1801 to 1855, 1820 to 1834, 1840 to 1860,<br>1864 to 1892, and 1901 to 1915 25 <sup>th</sup> Street; and 1 to 49, 2 to 22,<br>30 to 48, 55 to 83, 60 to 88, 100 to 128, 101 to 129, 140 to 168,<br>145 to 173, and 174 to 194 Dakota Street, San Francisco,<br>California |
|------------------|-----------------------------------------------------------------------------------------------------------------------------------------------------------------------------------------------------------------------------------------------------------------------------------------------------------------------------------------------------------------------------------------------------------------------------------------------------------------------------------------------------------------------------------------------------------------------------------------------------------------------------------------------------------------------------------------------------------------------------------------------------------------------------------------------------------------------------------------------------------------------------------------------------------------------|
| Area             | 33 acres                                                                                                                                                                                                                                                                                                                                                                                                                                                                                                                                                                                                                                                                                                                                                                                                                                                                                                              |
| Site Land Use    | Multi-family residences (MFR)                                                                                                                                                                                                                                                                                                                                                                                                                                                                                                                                                                                                                                                                                                                                                                                                                                                                                         |
| Occupant         | Various residential tenants                                                                                                                                                                                                                                                                                                                                                                                                                                                                                                                                                                                                                                                                                                                                                                                                                                                                                           |
| Figure Reference | Figures 3a-1, 3a-2, 3b-1, 3b-2, 3c-1, and 3c-2                                                                                                                                                                                                                                                                                                                                                                                                                                                                                                                                                                                                                                                                                                                                                                                                                                                                        |