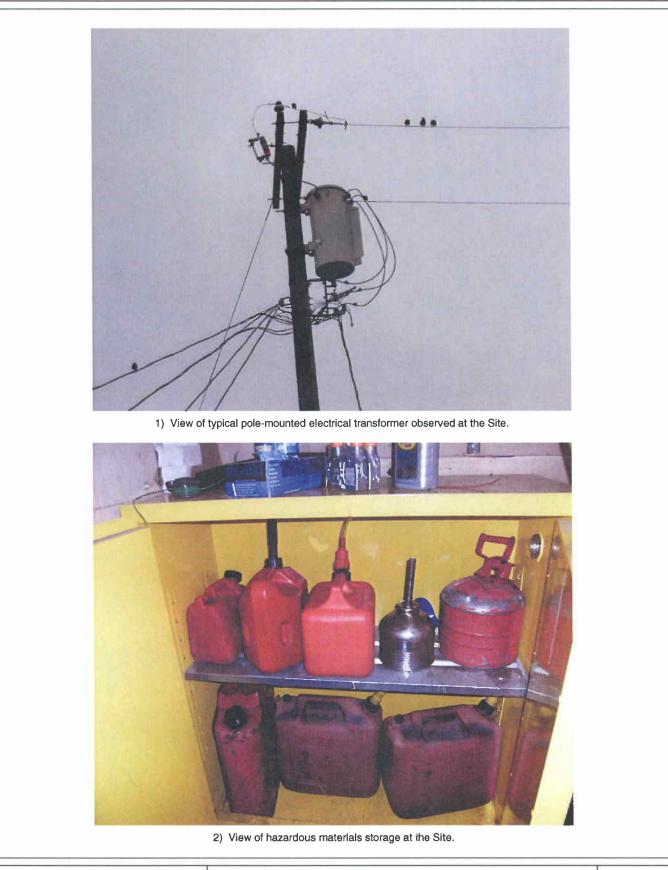

Eight Pacific Gas and Electric (PG&E) pole-mounted electrical transformers were observed to be located at the Site. PG&E has been contacted regarding the possibility of polychlorinated biphenyls (PCBs) being present in transformers purchased by them. PG&E has reported that they have never specified PCBs in their transformers. No obvious indications of leaks such as stained concrete were noted near the transformers.

# Hazardous Materials/Petroleum Products

Hazardous materials and petroleum products observed to be used or stored at the Site, Potrero Terrace and Potrero Annex combined, included the following:

| Hazardous Materials/Petroleum<br>Products               | Storage Location                                                    | Approximate Amount                              |
|---------------------------------------------------------|---------------------------------------------------------------------|-------------------------------------------------|
| Fiber reactive dye                                      |                                                                     | Small retail quantities<br>(SRQs) <sup>4</sup>  |
| Paint                                                   |                                                                     | SRQs                                            |
| Detergent                                               |                                                                     | One 25-pound bag                                |
| Fabric softener                                         | Storage area, Unit 79 Potrero Annex                                 | Two 5-gallon containers                         |
| Liquid laundry bleach                                   |                                                                     | Two 5-gallon containers                         |
| Stain cleaner                                           |                                                                     | SRQs                                            |
| Janitorial supplies (e.g. Windex,<br>Joy, Clorox, etc.) |                                                                     | SRQs                                            |
| Maintenance products (paint, paint thinner, )           | Storage shed for Potrero Terrace<br>area (Figure 3k-2)              | SRQs                                            |
| Gasoline                                                | Storage area Potrero Terrace<br>Administrative Office (Figure 3I-2) | Three 5-gallon and four-3-<br>gallon containers |