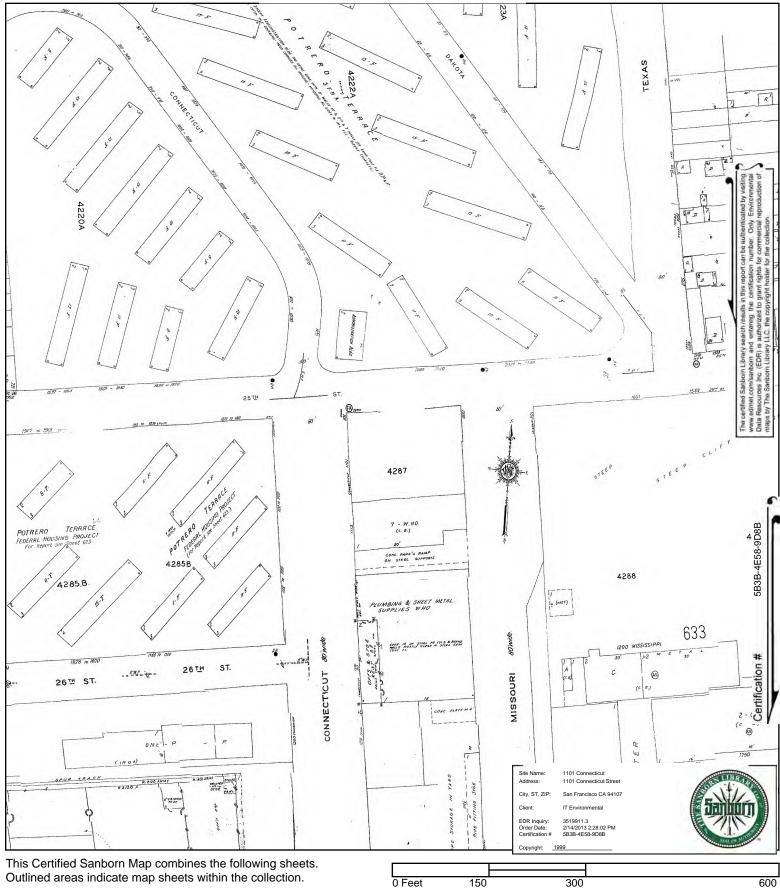

# SITE RECONNAISSANCE

On June 10, 11, and 12, 2009, SCS personnel conducted a Site reconnaissance to observe and document existing Site conditions.<sup>i</sup> The general Site location is shown in Figure 1 and a Site and Site vicinity plan is shown in Figure 2. Selected color photographs of the Site and adjacent properties are presented as Figures 3a through 3m.

# **Current Site Vicinity Conditions**

The following table summarizes land use and observations in the immediate Site vicinity.<sup>viii</sup> For the purpose of this Report, the immediate Site vicinity includes those properties judged to be adjacent<sup>7</sup> to the Site.

| Direction | Land Use                                                                                                                                                                                                                                                  | Comments                                                                                                                                    |
|-----------|-----------------------------------------------------------------------------------------------------------------------------------------------------------------------------------------------------------------------------------------------------------|---------------------------------------------------------------------------------------------------------------------------------------------|
| North     | <ul> <li>999 Wisconsin Street, and 1800 to 1824 23<sup>rd</sup> Street<br/>(multi-family residential [MFR]) (Figure 3e-2)</li> <li>789 Arkansas Street<br/>(Potrero Hills Recreation Center) (Figure 3f-1)</li> <li>696 to 698 Missouri Street</li> </ul> | No obvious indications of<br>the use, storage, or<br>generation of hazardous<br>materials/wastes or<br>petroleum products were<br>observed. |
|           | (MFR) (Figure 3f-2)                                                                                                                                                                                                                                       |                                                                                                                                             |
|           | 650 to 670 Texas Street<br>(MFR) (Figure 3g-1)                                                                                                                                                                                                            |                                                                                                                                             |

### SCS ENGINEERS

| Direction | Land Use                                                                       | Comments                                                                       |
|-----------|--------------------------------------------------------------------------------|--------------------------------------------------------------------------------|
|           | 790 Pennsylvania Street<br>(California Mini Storage) (Figure 3g-2)             | No obvious indications of<br>the use, storage, or<br>generation of hazardous   |
|           | 898 Pennsylvania Street<br>(Trayer Engineering Corporation) (Figure 3h-1)      | materials/wastes or<br>petroleum products were<br>observed; however,           |
| East      | 900 Pennsylvania Street<br>(San Francisco Food Bank) (Figure 3h-2)             | hazardous materials/<br>wastes are judged likely to<br>be present at adjacent  |
|           | 1030 to 1079 Texas Street<br>(MFR)                                             | facilities as discussed in the<br>Permits section below.                       |
|           | 1518 to 1522 25 <sup>th</sup> Street<br>(MFR)                                  |                                                                                |
| South     | 1232 Connecticut Street<br>(San Francisco Millwork Incorporated) (Figure 3i-2) | Hazardous<br>materials/wastes or<br>petroleum products use,                    |
|           | 1113 Connecticut Street<br>(Heieck Supply)                                     | storage, or generation<br>were observed and are<br>discussed in the Additional |
|           | 1200 Mississippi Street<br>(Yellow Cab Corporation) ( Figure 3i-1)             | SCS Research section<br>below.                                                 |
| West      | 1208 to 1280 Wisconsin Street<br>(SFRs)                                        | No obvious indications of<br>the use, storage, or<br>generation of hazardous   |
|           | 1105 to 1926 Wisconsin Street<br>(SFR and MFR)                                 | materials/wastes or<br>petroleum products were<br>observed                     |
|           | 1106 to 1120 Wisconsin Street<br>Star King Elementary School) (Figure 3j-2)    |                                                                                |
|           | 1000 to 1050 Wisconsin Street<br>(SFR, MFR, and Health Center)                 |                                                                                |