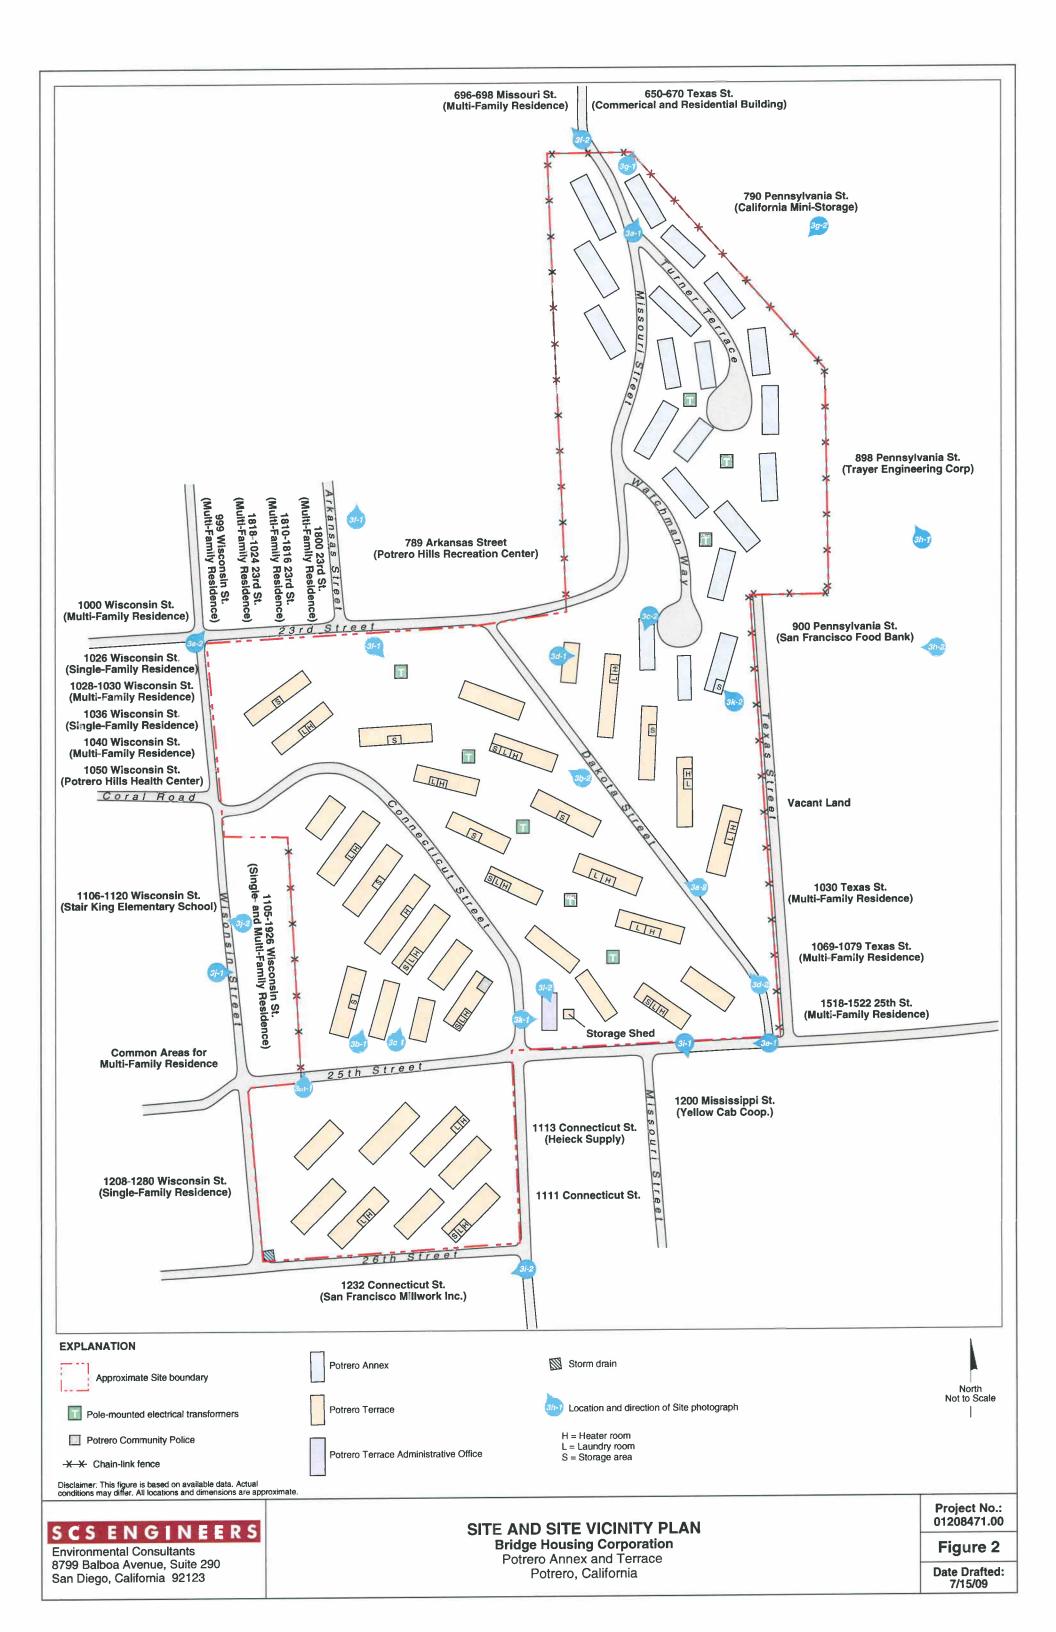

# SITE RECONNAISSANCE

On June 10, 11, and 12, 2009, SCS personnel conducted a Site reconnaissance to observe and document existing Site conditions.<sup>i</sup> The general Site location is shown in Figure 1 and a Site and Site vicinity plan is shown in Figure 2. Selected color photographs of the Site and adjacent properties are presented as Figures 3a through 3m.

# General Information

The following table summarizes general information in connection with the Site:

| Address          | 1 to 11, 15 to 29, 33 to 43, 40 to 54, 51 to 65, 71 to 81, and 85<br>to 95 Turner Terrace; 1 to 11, 15 to 29, 31 to 43, 47 to 61, 65 to<br>79, and 85 to 97 Watchman Way; 700 to 714, 701 to 717, 730 to<br>744, 750 to 765, 762 to 774, 771 to 783, 803 to 815, 853 to<br>861, 873 to 879, and 901 to 915 Missouri Street; 1001 to 1029,<br>and 1255 to 1275 Wisconsin Street; 1720 to 1740, and 1800 to<br>1828 26 <sup>th</sup> Street; 900 to 914, 901 to 1079, 918 to 946, 950 to<br>978, 1000 to 1028, 1032 to 1050, 1054 to 1068, 1072 to 1090,<br>1100 to 1120, and 1130 to 1149 Connecticut Street; 1620 to<br>1638, 1700 to 1720, 1801 to 1855, 1820 to 1834, 1840 to 1860,<br>1864 to 1892, and 1901 to 1915 25 <sup>th</sup> Street; and 1 to 49, 2 to 22,<br>30 to 48, 55 to 83, 60 to 88, 100 to 128, 101 to 129, 140 to 168,<br>145 to 173, and 174 to 194 Dakota Street, San Francisco,<br>California |
|------------------|-----------------------------------------------------------------------------------------------------------------------------------------------------------------------------------------------------------------------------------------------------------------------------------------------------------------------------------------------------------------------------------------------------------------------------------------------------------------------------------------------------------------------------------------------------------------------------------------------------------------------------------------------------------------------------------------------------------------------------------------------------------------------------------------------------------------------------------------------------------------------------------------------------------------------|
| Area             | 33 acres                                                                                                                                                                                                                                                                                                                                                                                                                                                                                                                                                                                                                                                                                                                                                                                                                                                                                                              |
| Site Land Use    | Multi-family residences (MFR)                                                                                                                                                                                                                                                                                                                                                                                                                                                                                                                                                                                                                                                                                                                                                                                                                                                                                         |
| Occupant         | Various residential tenants                                                                                                                                                                                                                                                                                                                                                                                                                                                                                                                                                                                                                                                                                                                                                                                                                                                                                           |
| Figure Reference | Figures 3a-1, 3a-2, 3b-1, 3b-2, 3c-1, and 3c-2                                                                                                                                                                                                                                                                                                                                                                                                                                                                                                                                                                                                                                                                                                                                                                                                                                                                        |

| Direction | Land Use                                                                                                                                                                                                                                                  | Comments                                                                                                                                    |
|-----------|-----------------------------------------------------------------------------------------------------------------------------------------------------------------------------------------------------------------------------------------------------------|---------------------------------------------------------------------------------------------------------------------------------------------|
| North     | <ul> <li>999 Wisconsin Street, and 1800 to 1824 23<sup>rd</sup> Street<br/>(multi-family residential [MFR]) (Figure 3e-2)</li> <li>789 Arkansas Street<br/>(Potrero Hills Recreation Center) (Figure 3f-1)</li> <li>696 to 698 Missouri Street</li> </ul> | No obvious indications of<br>the use, storage, or<br>generation of hazardous<br>materials/wastes or<br>petroleum products were<br>observed. |
|           | (MFR) (Figure 3f-2)                                                                                                                                                                                                                                       |                                                                                                                                             |
|           | 650 to 670 Texas Street<br>(MFR) (Figure 3g-1)                                                                                                                                                                                                            |                                                                                                                                             |

### SCS ENGINEERS

| Direction | Land Use                                                                       | Comments                                                                       |
|-----------|--------------------------------------------------------------------------------|--------------------------------------------------------------------------------|
|           | 790 Pennsylvania Street<br>(California Mini Storage) (Figure 3g-2)             | No obvious indications of<br>the use, storage, or<br>generation of hazardous   |
|           | 898 Pennsylvania Street<br>(Trayer Engineering Corporation) (Figure 3h-1)      | materials/wastes or<br>petroleum products were<br>observed; however,           |
| East      | 900 Pennsylvania Street<br>(San Francisco Food Bank) (Figure 3h-2)             | hazardous materials/<br>wastes are judged likely to<br>be present at adjacent  |
|           | 1030 to 1079 Texas Street<br>(MFR)                                             | facilities as discussed in the<br>Permits section below.                       |
|           | 1518 to 1522 25 <sup>th</sup> Street<br>(MFR)                                  |                                                                                |
| South     | 1232 Connecticut Street<br>(San Francisco Millwork Incorporated) (Figure 3i-2) | Hazardous<br>materials/wastes or<br>petroleum products use,                    |
|           | 1113 Connecticut Street<br>(Heieck Supply)                                     | storage, or generation<br>were observed and are<br>discussed in the Additional |
|           | 1200 Mississippi Street<br>(Yellow Cab Corporation) ( Figure 3i-1)             | SCS Research section<br>below.                                                 |
| West      | 1208 to 1280 Wisconsin Street<br>(SFRs)                                        | No obvious indications of<br>the use, storage, or<br>generation of hazardous   |
|           | 1105 to 1926 Wisconsin Street<br>(SFR and MFR)                                 | materials/wastes or<br>petroleum products were<br>observed                     |
|           | 1106 to 1120 Wisconsin Street<br>Star King Elementary School) (Figure 3j-2)    |                                                                                |
|           | 1000 to 1050 Wisconsin Street<br>(SFR, MFR, and Health Center)                 |                                                                                |