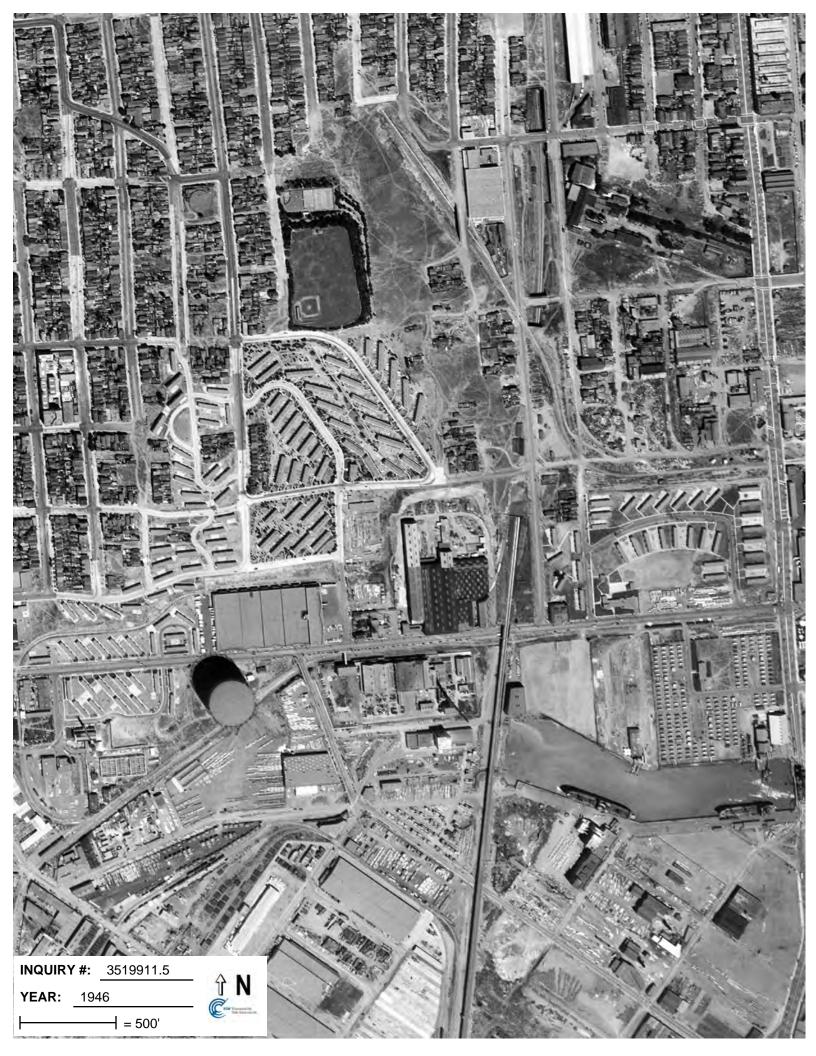

# 1 BACKGROUND

The Site is located on top of Potrero Hill and is generally bounded by Wisconsin Street to the West, 25<sup>th</sup> Street and 26<sup>th</sup> Street to the South, and the Potrero Recreation Center and 23<sup>nd</sup> Street to the North. The eastern edge of the property sits on a ridge paralleling Pennsylvania Street and Texas Street below. The Site is very steep with grades that exceed 30 percent in some locations. The Site reportedly covers approximately 33 acres of land.

SCS understands the units were constructed in two phases. The Potrero Terraces was the first phase, constructed circa 1941 containing 469 units. Circa 1955 the Potrero Annex was constructed as the second phase and contains 137 units.