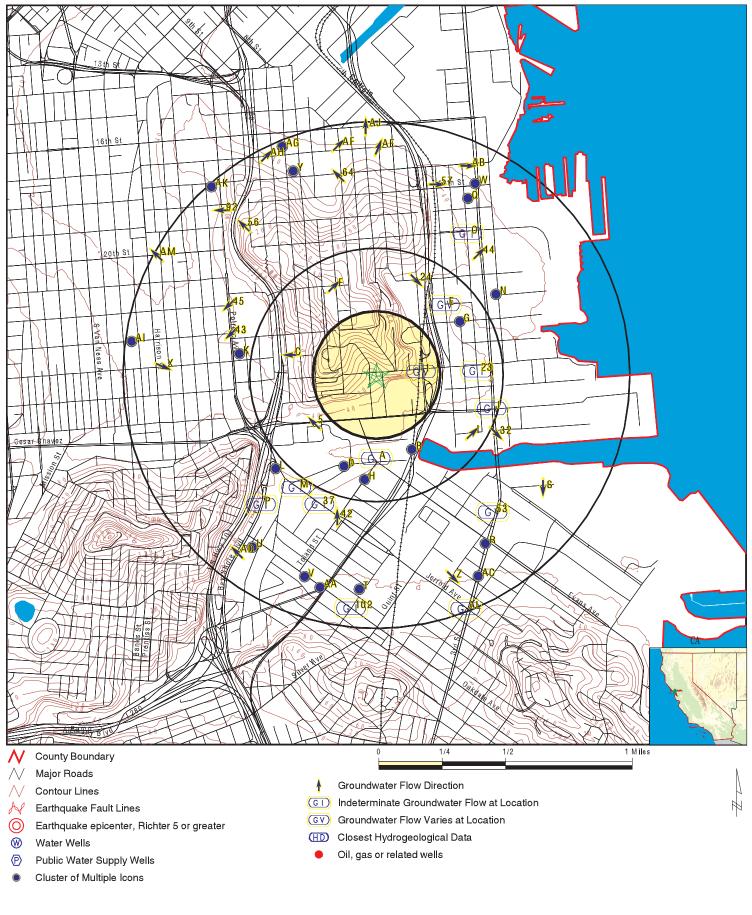

# Hydrogeology

Data regarding groundwater depth and flow direction for the Site were not readily available. In the absence of Site-specific data, groundwater depth and flow direction information was reviewed for a property located adjacent to the south of the Site.

| Property Location | Approximately 250 feet south of the Site (1095 Indiana Street)                        |  |  |
|-------------------|---------------------------------------------------------------------------------------|--|--|
| Reported Depth    | eported Depth 7 to 9 feet below grade. The Site is on top of a hill approximately 200 |  |  |
|                   | feet above sea level. Therefore groundwater depth is estimated to be 207              |  |  |
|                   | to 209 feet below grade at the Site.                                                  |  |  |

| Reported Flow Direction | South to southeast                                                                                                                                                                                                                         |  |  |
|-------------------------|--------------------------------------------------------------------------------------------------------------------------------------------------------------------------------------------------------------------------------------------|--|--|
| Source                  | Final Quarterly Groundwater Monitoring Report, Fourth Quarter 2007,<br>Yellow Cap Cooperative, 1200 Mississippi Street, San Francisco, California,<br>Clearwater Group Environmental Services, Inc. (Clearwater), dated March<br>25, 2008. |  |  |

Please note that many variables influence groundwater depth and flow direction, and the actual depth and flow direction at the Site may be different than presented in this section.