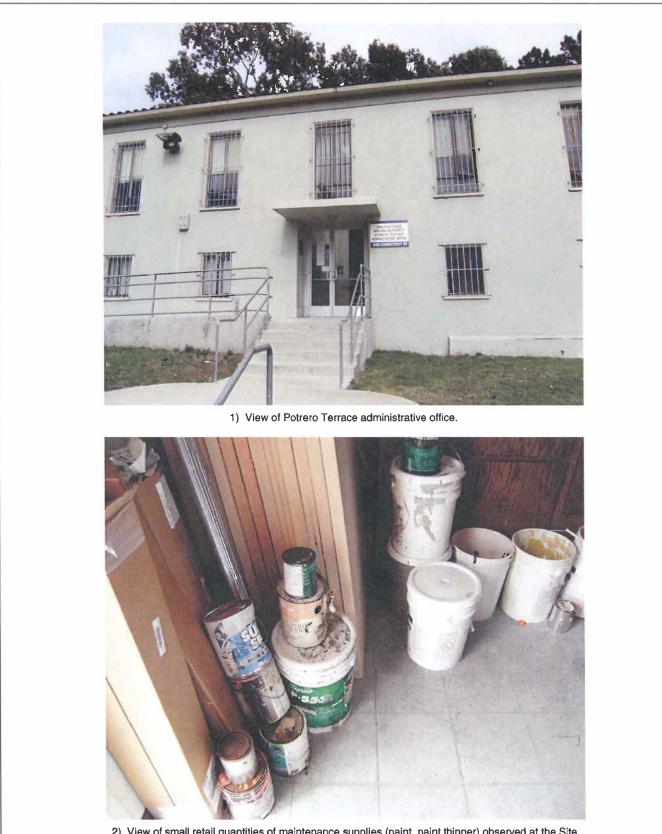

There are three types of buildings at this portion of the Site: E, F, and G, (described below) of which there are five, fifteen, and eighteen buildings, respectively. Potrero Terrace has 27 onebedroom units, 387 two-bedroom units, and 55 three-bedroom units. There is also an administration building located at the corner of 25<sup>th</sup> Street and Connecticut Street.

# Hazardous Materials/Petroleum Products

Hazardous materials and petroleum products observed to be used or stored at the Site, Potrero Terrace and Potrero Annex combined, included the following:

| Hazardous Materials/Petroleum<br>Products               | Storage Location                                                    | Approximate Amount                              |
|---------------------------------------------------------|---------------------------------------------------------------------|-------------------------------------------------|
| Fiber reactive dye                                      |                                                                     | Small retail quantities<br>(SRQs) <sup>4</sup>  |
| Paint                                                   |                                                                     | SRQs                                            |
| Detergent                                               |                                                                     | One 25-pound bag                                |
| Fabric softener                                         | Storage area, Unit 79 Potrero Annex                                 | Two 5-gallon containers                         |
| Liquid laundry bleach                                   |                                                                     | Two 5-gallon containers                         |
| Stain cleaner                                           |                                                                     | SRQs                                            |
| Janitorial supplies (e.g. Windex,<br>Joy, Clorox, etc.) |                                                                     | SRQs                                            |
| Maintenance products (paint, paint thinner, )           | Storage shed for Potrero Terrace<br>area (Figure 3k-2)              | SRQs                                            |
| Gasoline                                                | Storage area Potrero Terrace<br>Administrative Office (Figure 3I-2) | Three 5-gallon and four-3-<br>gallon containers |