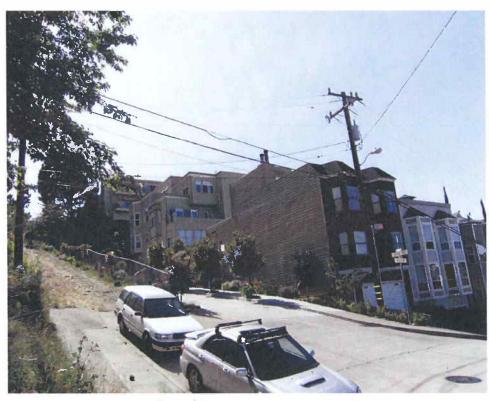

| Direction | Land Use                                                                                                                                                                                                                                                  | Comments                                                                                                                                    |
|-----------|-----------------------------------------------------------------------------------------------------------------------------------------------------------------------------------------------------------------------------------------------------------|---------------------------------------------------------------------------------------------------------------------------------------------|
| North     | <ul> <li>999 Wisconsin Street, and 1800 to 1824 23<sup>rd</sup> Street<br/>(multi-family residential [MFR]) (Figure 3e-2)</li> <li>789 Arkansas Street<br/>(Potrero Hills Recreation Center) (Figure 3f-1)</li> <li>696 to 698 Missouri Street</li> </ul> | No obvious indications of<br>the use, storage, or<br>generation of hazardous<br>materials/wastes or<br>petroleum products were<br>observed. |
|           | (MFR) (Figure 3f-2)                                                                                                                                                                                                                                       |                                                                                                                                             |
|           | 650 to 670 Texas Street<br>(MFR) (Figure 3g-1)                                                                                                                                                                                                            |                                                                                                                                             |