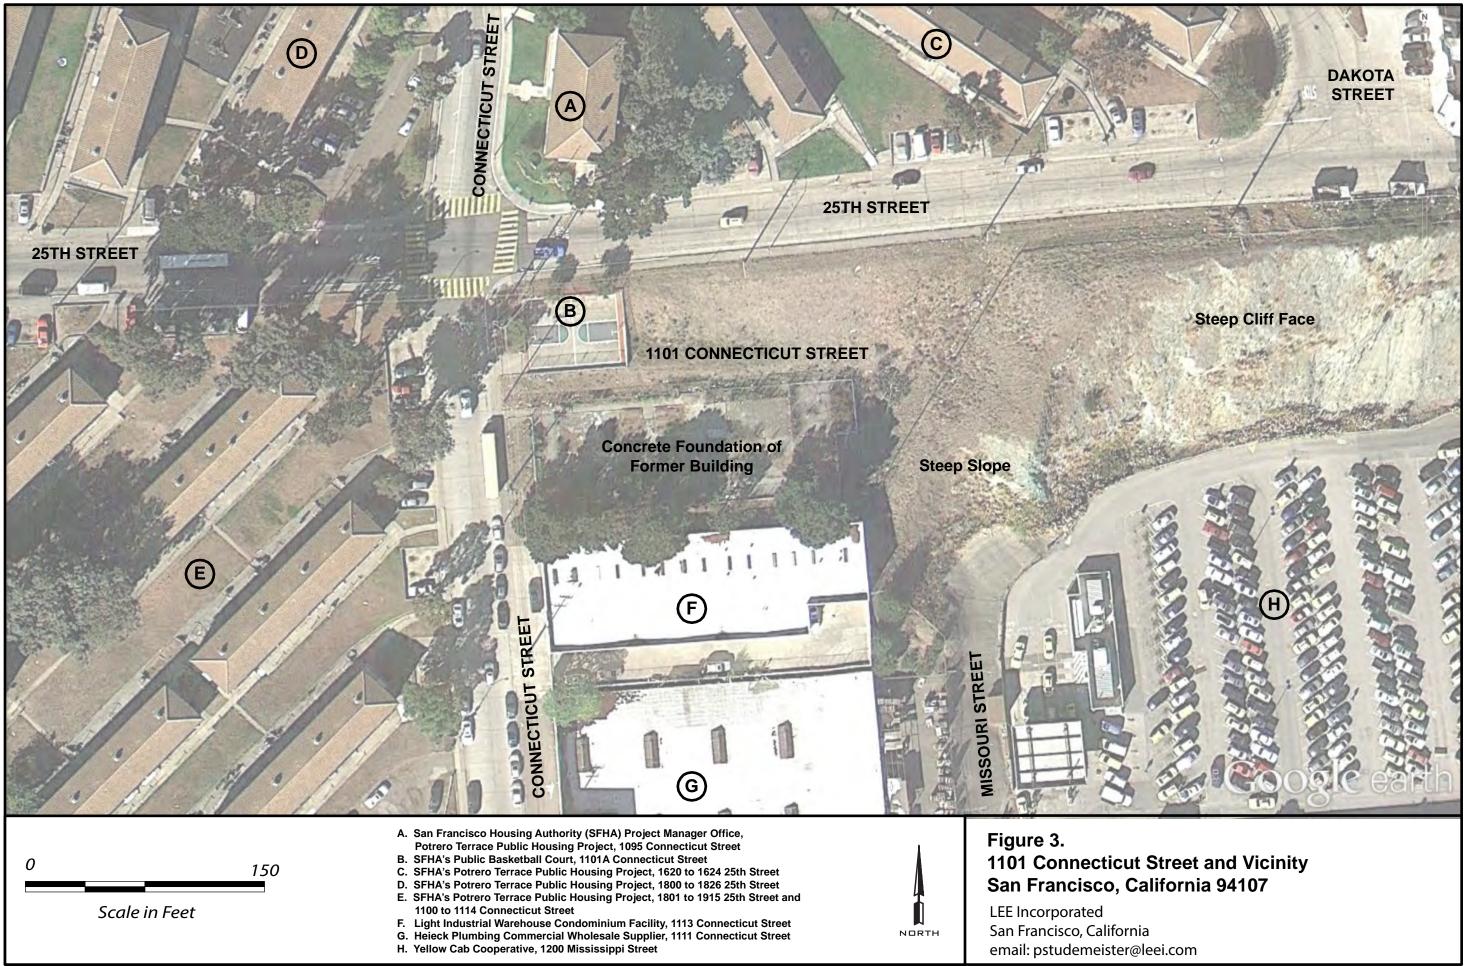

# 1 BACKGROUND

The Site is located on top of Potrero Hill and is generally bounded by Wisconsin Street to the West, 25<sup>th</sup> Street and 26<sup>th</sup> Street to the South, and the Potrero Recreation Center and 23<sup>nd</sup> Street to the North. The eastern edge of the property sits on a ridge paralleling Pennsylvania Street and Texas Street below. The Site is very steep with grades that exceed 30 percent in some locations. The Site reportedly covers approximately 33 acres of land.

# General Information

The following table summarizes general information in connection with the Site:

| Address          | 1 to 11, 15 to 29, 33 to 43, 40 to 54, 51 to 65, 71 to 81, and 85<br>to 95 Turner Terrace; 1 to 11, 15 to 29, 31 to 43, 47 to 61, 65 to<br>79, and 85 to 97 Watchman Way; 700 to 714, 701 to 717, 730 to<br>744, 750 to 765, 762 to 774, 771 to 783, 803 to 815, 853 to<br>861, 873 to 879, and 901 to 915 Missouri Street; 1001 to 1029,<br>and 1255 to 1275 Wisconsin Street; 1720 to 1740, and 1800 to<br>1828 26 <sup>th</sup> Street; 900 to 914, 901 to 1079, 918 to 946, 950 to<br>978, 1000 to 1028, 1032 to 1050, 1054 to 1068, 1072 to 1090,<br>1100 to 1120, and 1130 to 1149 Connecticut Street; 1620 to<br>1638, 1700 to 1720, 1801 to 1855, 1820 to 1834, 1840 to 1860,<br>1864 to 1892, and 1901 to 1915 25 <sup>th</sup> Street; and 1 to 49, 2 to 22,<br>30 to 48, 55 to 83, 60 to 88, 100 to 128, 101 to 129, 140 to 168,<br>145 to 173, and 174 to 194 Dakota Street, San Francisco,<br>California |
|------------------|-----------------------------------------------------------------------------------------------------------------------------------------------------------------------------------------------------------------------------------------------------------------------------------------------------------------------------------------------------------------------------------------------------------------------------------------------------------------------------------------------------------------------------------------------------------------------------------------------------------------------------------------------------------------------------------------------------------------------------------------------------------------------------------------------------------------------------------------------------------------------------------------------------------------------|
| Area             | 33 acres                                                                                                                                                                                                                                                                                                                                                                                                                                                                                                                                                                                                                                                                                                                                                                                                                                                                                                              |
| Site Land Use    | Multi-family residences (MFR)                                                                                                                                                                                                                                                                                                                                                                                                                                                                                                                                                                                                                                                                                                                                                                                                                                                                                         |
| Occupant         | Various residential tenants                                                                                                                                                                                                                                                                                                                                                                                                                                                                                                                                                                                                                                                                                                                                                                                                                                                                                           |
| Figure Reference | Figures 3a-1, 3a-2, 3b-1, 3b-2, 3c-1, and 3c-2                                                                                                                                                                                                                                                                                                                                                                                                                                                                                                                                                                                                                                                                                                                                                                                                                                                                        |