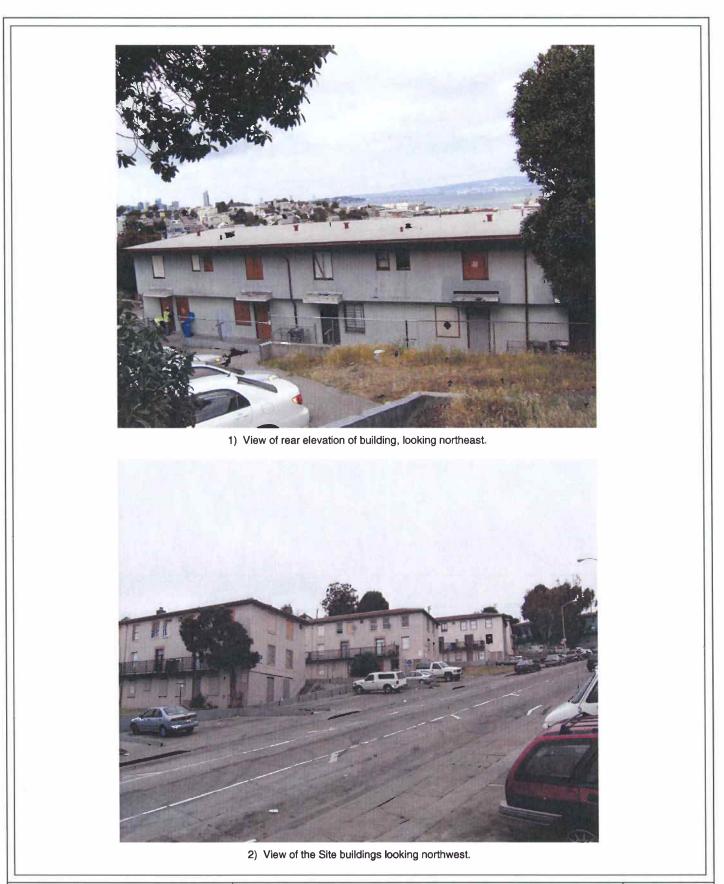

# SITE RECONNAISSANCE

On June 10, 11, and 12, 2009, SCS personnel conducted a Site reconnaissance to observe and document existing Site conditions.<sup>i</sup> The general Site location is shown in Figure 1 and a Site and Site vicinity plan is shown in Figure 2. Selected color photographs of the Site and adjacent properties are presented as Figures 3a through 3m.

The circulation between the buildings consists of concrete walkways, steps, and retaining walls. T-shaped pipes with clothlines strung between are for hanging wash. The landscaping is minimal and consists of grass and soil, with some mature trees.

The circulation between the buildings consists of concrete walkways, steps, and retaining walls. T-shaped pipes with clothlines strung between are for hanging wash. Parking on the Site is in the form of head-on small parking lots along the streets. The landscaping is minimal and consists of grass and dirt, with some mature trees.