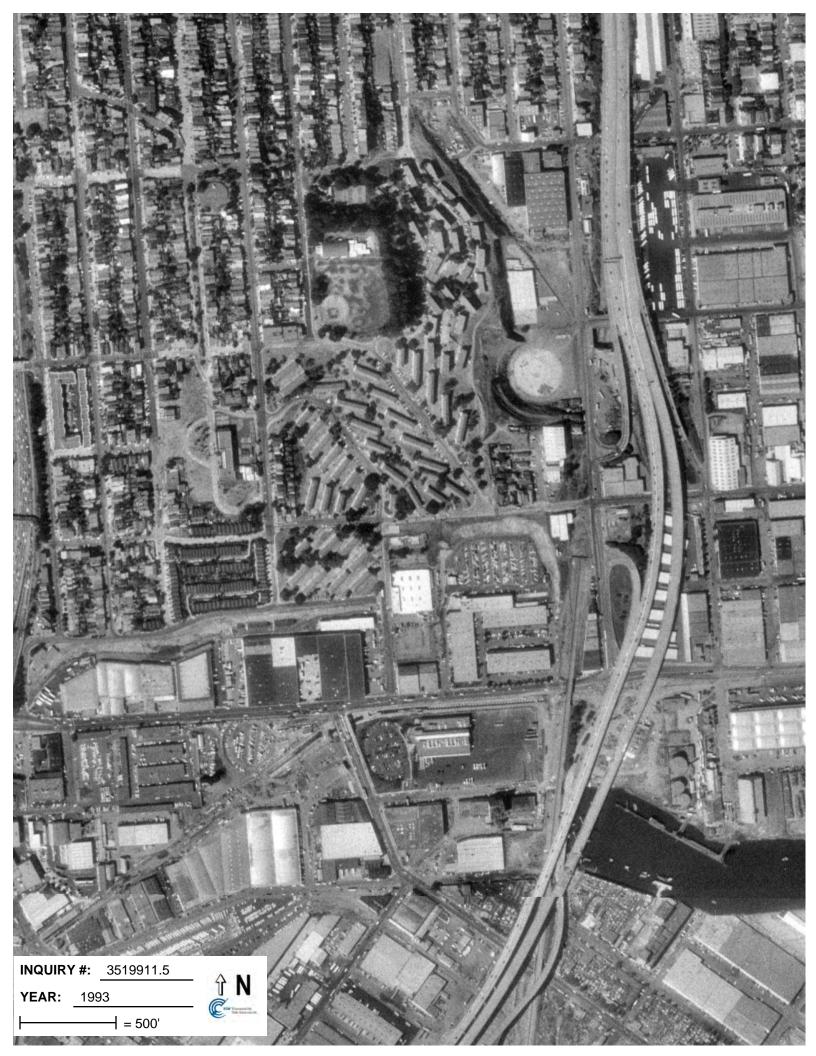

# 1 BACKGROUND

The Site is located on top of Potrero Hill and is generally bounded by Wisconsin Street to the West, 25<sup>th</sup> Street and 26<sup>th</sup> Street to the South, and the Potrero Recreation Center and 23<sup>nd</sup> Street to the North. The eastern edge of the property sits on a ridge paralleling Pennsylvania Street and Texas Street below. The Site is very steep with grades that exceed 30 percent in some locations. The Site reportedly covers approximately 33 acres of land.

SCS understands the units were constructed in two phases. The Potrero Terraces was the first phase, constructed circa 1941 containing 469 units. Circa 1955 the Potrero Annex was constructed as the second phase and contains 137 units.

It was reported that the Client is under contract with the City of San Francisco Housing Authority to redevelop the Site. Redevelopment activities reportedly include the demolition of current Site buildings and the construction of a newer public housing project.

Potrero Terrace complex consists of 469 units in 38 buildings located on a steep slope at the south slope of Potrero Hill. This portion of the Site is bound by Wisconsin Street, 23<sup>rd</sup> Street, Texas Street, and 26<sup>th</sup> Street. This portion of the Site reportedly covers 17.6 acres and slopes

steeply down north to south, from 23<sup>rd</sup> Street to 26<sup>th</sup> Street. The footprint of each building is aligned with the natural topography so that they are each oriented according to the slope. This gives the appearance that the buildings are situated randomly on the Site.

The following table summarizes information in connection with the Site buildings:

Potrero Annex complex consists of 137 units in 23 buildings located on a steep slope at the northeast slope of Potrero Hill. This portion of the Site is bound by Missouri Street, 22<sup>nd</sup> Street, Pennsylvania Street and Watchman Way. This portion of the Site reportedly covers 15.4 acres and slopes steeply down from north to south, from 22<sup>nd</sup> Street to 23<sup>rd</sup> Street. A typical view of the interior of an apartment unit is shown in Figure 3d-1. The footprint of each building is