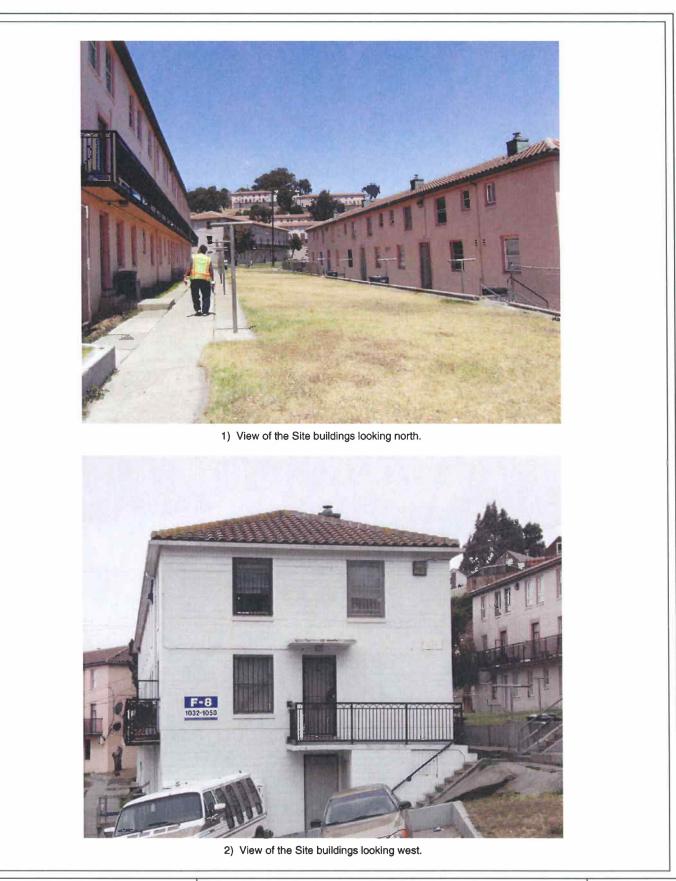

# SITE RECONNAISSANCE

On June 10, 11, and 12, 2009, SCS personnel conducted a Site reconnaissance to observe and document existing Site conditions.<sup>i</sup> The general Site location is shown in Figure 1 and a Site and Site vicinity plan is shown in Figure 2. Selected color photographs of the Site and adjacent properties are presented as Figures 3a through 3m.

aligned with the natural topography so that they are each oriented according to the slope (Figure 3d-2).

Each of the buildings is rectangular in plan, constructed of concrete block-wood-framed, stuccocovered exterior walls, built over a concrete foundation. Roofs were observed to be wood framed and covered with mineral cap sheet. Because of the steep slope of the Site, elevation from street of one end of each building is three levels, while the other ends encoprises only two levels.