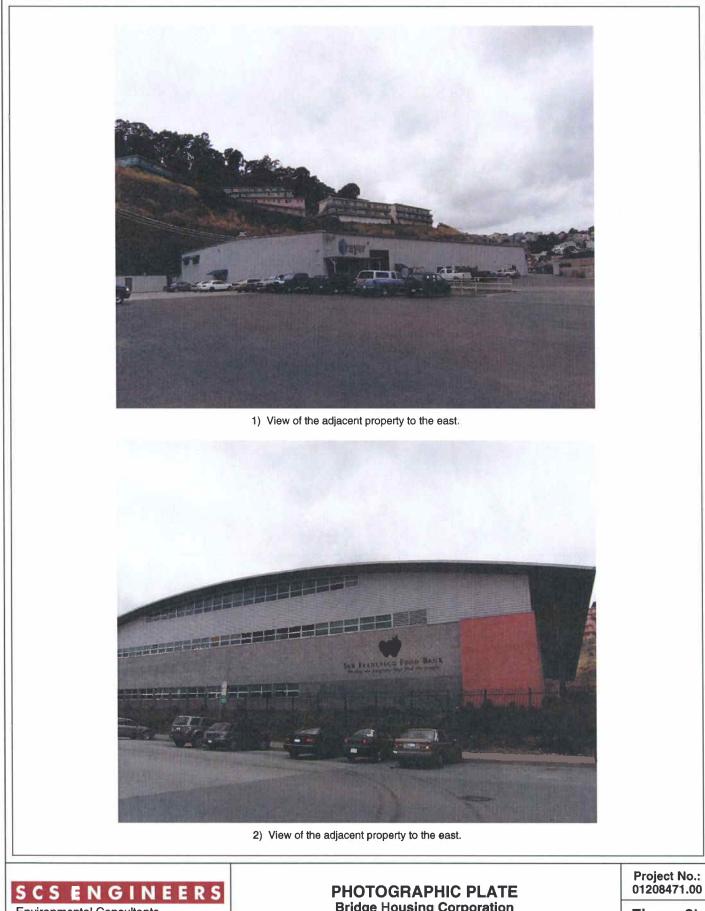

### SCS ENGINEERS

| Direction | Land Use                                                                       | Comments                                                                       |
|-----------|--------------------------------------------------------------------------------|--------------------------------------------------------------------------------|
|           | 790 Pennsylvania Street<br>(California Mini Storage) (Figure 3g-2)             | No obvious indications of<br>the use, storage, or<br>generation of hazardous   |
|           | 898 Pennsylvania Street<br>(Trayer Engineering Corporation) (Figure 3h-1)      | materials/wastes or<br>petroleum products were<br>observed; however,           |
| East      | 900 Pennsylvania Street<br>(San Francisco Food Bank) (Figure 3h-2)             | hazardous materials/<br>wastes are judged likely to<br>be present at adjacent  |
|           | 1030 to 1079 Texas Street<br>(MFR)                                             | facilities as discussed in the<br>Permits section below.                       |
|           | 1518 to 1522 25 <sup>th</sup> Street<br>(MFR)                                  |                                                                                |
| South     | 1232 Connecticut Street<br>(San Francisco Millwork Incorporated) (Figure 3i-2) | Hazardous<br>materials/wastes or<br>petroleum products use,                    |
|           | 1113 Connecticut Street<br>(Heieck Supply)                                     | storage, or generation<br>were observed and are<br>discussed in the Additional |
|           | 1200 Mississippi Street<br>(Yellow Cab Corporation) ( Figure 3i-1)             | SCS Research section<br>below.                                                 |
| West      | 1208 to 1280 Wisconsin Street<br>(SFRs)                                        | No obvious indications of<br>the use, storage, or<br>generation of hazardous   |
|           | 1105 to 1926 Wisconsin Street<br>(SFR and MFR)                                 | materials/wastes or<br>petroleum products were<br>observed                     |
|           | 1106 to 1120 Wisconsin Street<br>Star King Elementary School) (Figure 3j-2)    |                                                                                |
|           | 1000 to 1050 Wisconsin Street<br>(SFR, MFR, and Health Center)                 |                                                                                |