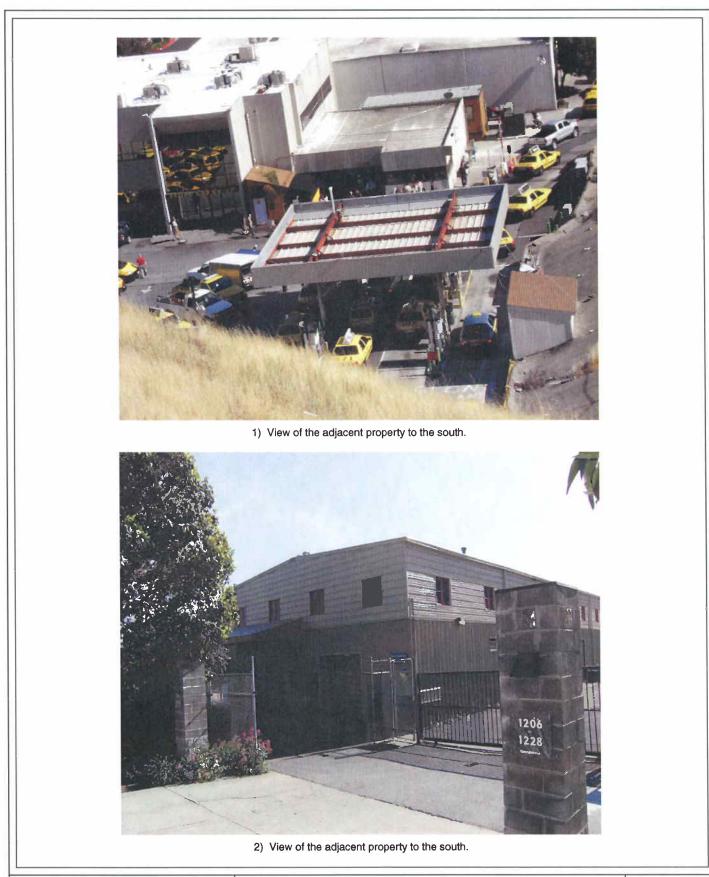

### SCS ENGINEERS

| Direction | Land Use                                                                       | Comments                                                                       |
|-----------|--------------------------------------------------------------------------------|--------------------------------------------------------------------------------|
|           | 790 Pennsylvania Street<br>(California Mini Storage) (Figure 3g-2)             | No obvious indications of<br>the use, storage, or<br>generation of hazardous   |
|           | 898 Pennsylvania Street<br>(Trayer Engineering Corporation) (Figure 3h-1)      | materials/wastes or<br>petroleum products were<br>observed; however,           |
| East      | 900 Pennsylvania Street<br>(San Francisco Food Bank) (Figure 3h-2)             | hazardous materials/<br>wastes are judged likely to<br>be present at adjacent  |
|           | 1030 to 1079 Texas Street<br>(MFR)                                             | facilities as discussed in the<br>Permits section below.                       |
|           | 1518 to 1522 25 <sup>th</sup> Street<br>(MFR)                                  |                                                                                |
| South     | 1232 Connecticut Street<br>(San Francisco Millwork Incorporated) (Figure 3i-2) | Hazardous<br>materials/wastes or<br>petroleum products use,                    |
|           | 1113 Connecticut Street<br>(Heieck Supply)                                     | storage, or generation<br>were observed and are<br>discussed in the Additional |
|           | 1200 Mississippi Street<br>(Yellow Cab Corporation) ( Figure 3i-1)             | SCS Research section<br>below.                                                 |
| West      | 1208 to 1280 Wisconsin Street<br>(SFRs)                                        | No obvious indications of<br>the use, storage, or<br>generation of hazardous   |
|           | 1105 to 1926 Wisconsin Street<br>(SFR and MFR)                                 | materials/wastes or<br>petroleum products were<br>observed                     |
|           | 1106 to 1120 Wisconsin Street<br>Star King Elementary School) (Figure 3j-2)    |                                                                                |
|           | 1000 to 1050 Wisconsin Street<br>(SFR, MFR, and Health Center)                 |                                                                                |