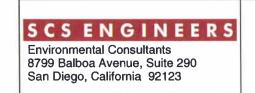

# SITE RECONNAISSANCE

On June 10, 11, and 12, 2009, SCS personnel conducted a Site reconnaissance to observe and document existing Site conditions.<sup>i</sup> The general Site location is shown in Figure 1 and a Site and Site vicinity plan is shown in Figure 2. Selected color photographs of the Site and adjacent properties are presented as Figures 3a through 3m.

From street each of the buildings is rectangular in plan, constructed of reinforced poured-in-place concrete, and features a hipped, mission barrel tile roof. Because of the steep slope of the Site, elevation of one end of each building is three levels, while the other end comprises only two levels. The three-story elevations feature a second floor balcony with metal wire mesh railing. The windows vary from what was reported to be the original windows (two-over-two double-hung wood sash windows) to vinyl double-hung and aluminum sliding sash windows. The entry doors are solid wood, while the second floor balcony doors are glazed aluminum with a sidelight and transom. The side elevations of the buildings feature a single entry door with wire mesh railing and a flat concrete awning projection above.