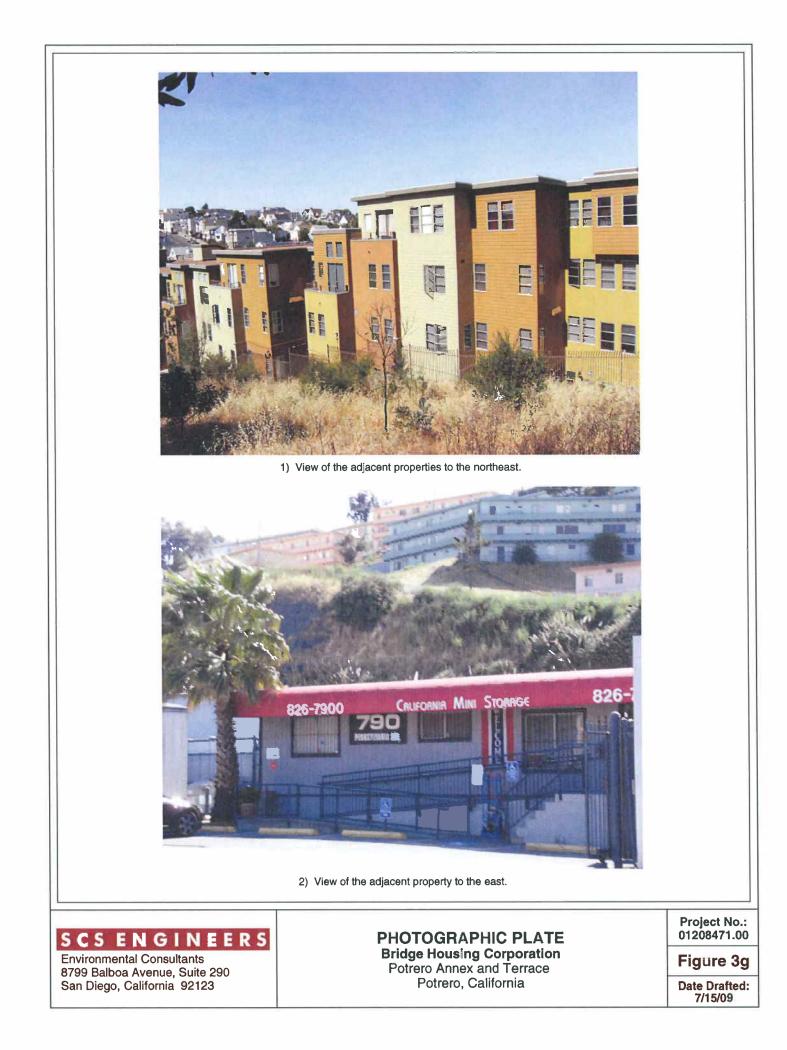

| Direction | Land Use                                                                                                                                                                                                                                                  | Comments                                                                                                                                    |
|-----------|-----------------------------------------------------------------------------------------------------------------------------------------------------------------------------------------------------------------------------------------------------------|---------------------------------------------------------------------------------------------------------------------------------------------|
| North     | <ul> <li>999 Wisconsin Street, and 1800 to 1824 23<sup>rd</sup> Street<br/>(multi-family residential [MFR]) (Figure 3e-2)</li> <li>789 Arkansas Street<br/>(Potrero Hills Recreation Center) (Figure 3f-1)</li> <li>696 to 698 Missouri Street</li> </ul> | No obvious indications of<br>the use, storage, or<br>generation of hazardous<br>materials/wastes or<br>petroleum products were<br>observed. |
|           | (MFR) (Figure 3f-2)                                                                                                                                                                                                                                       |                                                                                                                                             |
|           | 650 to 670 Texas Street<br>(MFR) (Figure 3g-1)                                                                                                                                                                                                            |                                                                                                                                             |

### SCS ENGINEERS

| Direction | Land Use                                                                       | Comments                                                                       |
|-----------|--------------------------------------------------------------------------------|--------------------------------------------------------------------------------|
|           | 790 Pennsylvania Street<br>(California Mini Storage) (Figure 3g-2)             | No obvious indications of<br>the use, storage, or<br>generation of hazardous   |
|           | 898 Pennsylvania Street<br>(Trayer Engineering Corporation) (Figure 3h-1)      | materials/wastes or<br>petroleum products were<br>observed; however,           |
| East      | 900 Pennsylvania Street<br>(San Francisco Food Bank) (Figure 3h-2)             | hazardous materials/<br>wastes are judged likely to<br>be present at adjacent  |
|           | 1030 to 1079 Texas Street<br>(MFR)                                             | facilities as discussed in the<br>Permits section below.                       |
|           | 1518 to 1522 25 <sup>th</sup> Street<br>(MFR)                                  |                                                                                |
| South     | 1232 Connecticut Street<br>(San Francisco Millwork Incorporated) (Figure 3i-2) | Hazardous<br>materials/wastes or<br>petroleum products use,                    |
|           | 1113 Connecticut Street<br>(Heieck Supply)                                     | storage, or generation<br>were observed and are<br>discussed in the Additional |
|           | 1200 Mississippi Street<br>(Yellow Cab Corporation) ( Figure 3i-1)             | SCS Research section<br>below.                                                 |
| West      | 1208 to 1280 Wisconsin Street<br>(SFRs)                                        | No obvious indications of<br>the use, storage, or<br>generation of hazardous   |
|           | 1105 to 1926 Wisconsin Street<br>(SFR and MFR)                                 | materials/wastes or<br>petroleum products were<br>observed                     |
|           | 1106 to 1120 Wisconsin Street<br>Star King Elementary School) (Figure 3j-2)    |                                                                                |
|           | 1000 to 1050 Wisconsin Street<br>(SFR, MFR, and Health Center)                 |                                                                                |